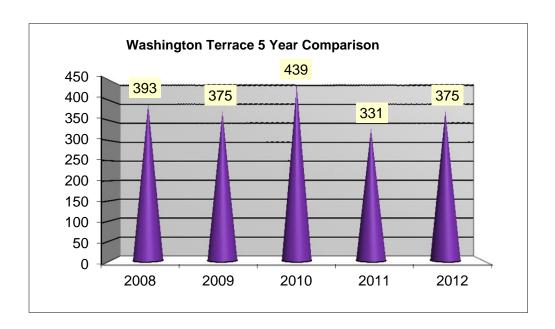

## WASHINGTON TERRACE \*CALLS FOR SERVICE FOR THE MONTH OF MARCH 2012

\*Calls that were received at our dispatch center and officers were dispatched on

| 393  | 375  | 439  | 331  | 375  |
|------|------|------|------|------|
| 2008 | 2009 | 2010 | 2011 | 2012 |