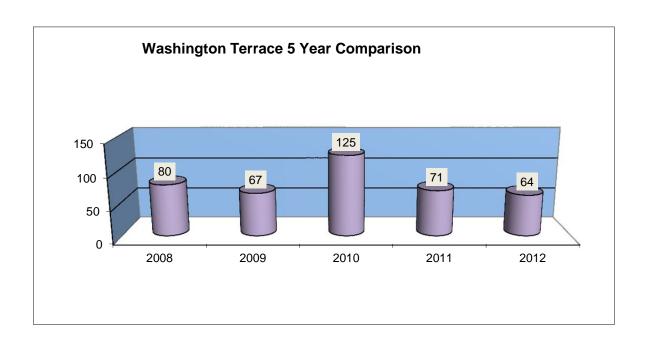

## WASHINGTON TERRACE CITATION 5 YEAR COMPARISON FOR THE MONTH OF MARCH 2012

| 80   | 67   | 125  | 71   | 64   |
|------|------|------|------|------|
| 2008 | 2009 | 2010 | 2011 | 2012 |